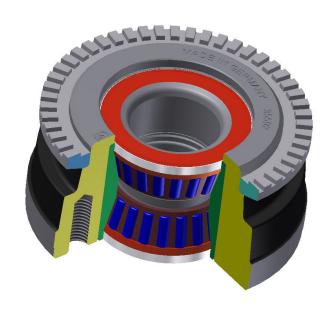

## Wheel hubs for Iveco Daily I+II

## The advantages at a glance:

- The wheel bearing play is preset therefore no manual adjustment required
- The lifetime grease filling ensures maintenance-free operation
- Extended service life due to optimum sealing against the ingress of dirt and moisture
- febi bilstein offers wheel hubs with and without ABS ring

## febi bilstein offers the required quality:

- The wheel hubs are manufactured in-house at our production facilities in Ennepetal in accordance with strict requirements for precision and fitting safety
- The functional dimensions are guaranteed by in-house production, machining and quality assurance
- Additional examinations of the material and structure ensure absolute certainty when selecting the cast material